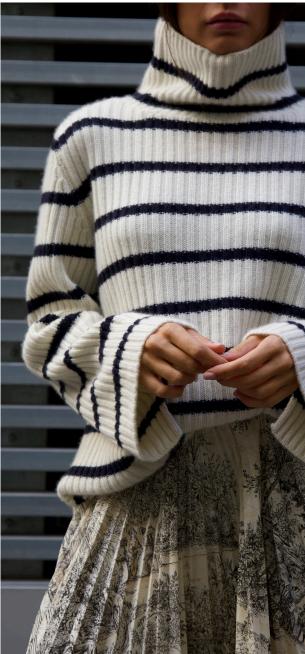

## MARINIERE

100% ribbed cashmere with stripes, an interpretation of the classic breton mariniere, with a funnel neck and drapy body for extra comfort and protection. Jc emrboidered patches.

**Tunic Dress** – charcoal with ivory stripes. **Pullover** – ivory with charcoal stripes.