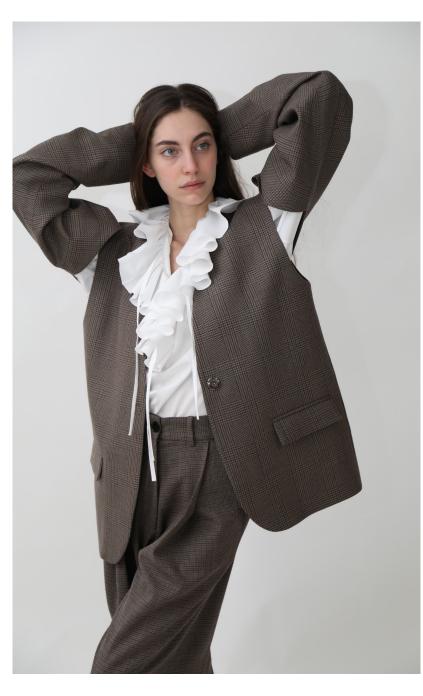

# SOFT TAILORING

Soft power dressing, with ease and attitude/ menswear inspiration/ easy uniform dressing. Mix and match with ruffled shirts, mandarin campshirts, knitwear.

**Cape Sleeve Jacket** in brown wool multi check – cardign neck jacket that works as a jacket, gilet (sleeves hang or can be wrapped around the neck).

**Boyfriend Jacket** in anthracite wool check – slightly oversized jacket with a drop shoulder. New at-home and at-work uniform.

Men's Pants in brown multi check.

Jogging Pants in anthracite wool check.