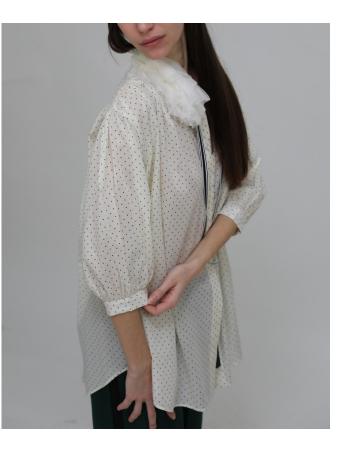

New Painter's Shirt variations:

With tulle and ribbon trim neck – ivory dot. Cropped body (chartreuse taffeta). Cropped sleeves.

**Night Shirt** – ivory cotton voile with mini pois, ruffled neckline with tulle.