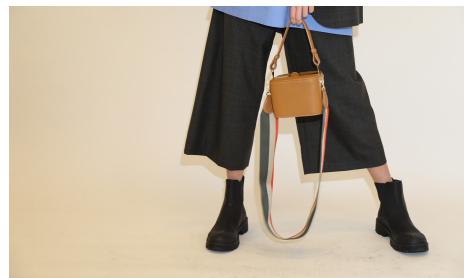

# ACCESSORIES

**Lunch Box Bag** – in grained leather, with detachable straps (striped webbing and chain). Additional straps.

Hand made in florence by artisans. Super light weight. Rounded eges and metal clasp closure.

Colors – milk, caramel, pistachio.