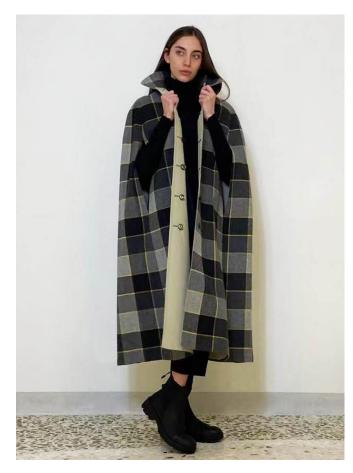

# CAPES

Original garments from 1968 discovered in an archive in brand new, unworn condition. Modified with patch pockets and cross body straps inspired by the red cross uniform capes.

Multi color wool tartan with full cotton lining. Reversible. One of a kind.