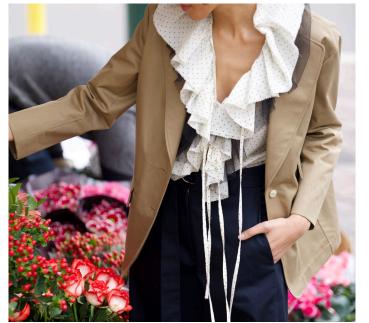

Worn alone or under the blazers and jackets for contrast, with face framing ruffles and ruches.

**Captain Shirt** – ruffled neckline with ties that change the shape of the ruf-fle while closing the front neckline.

New Painter's Shirt variations:

With tulle and ribbon trim neck – ivory dot. Cropped body (chartreuse taffeta). Cropped sleeves.

**Night Shirt** – ivory cotton voile with mini pois, ruffled neckline with tulle.