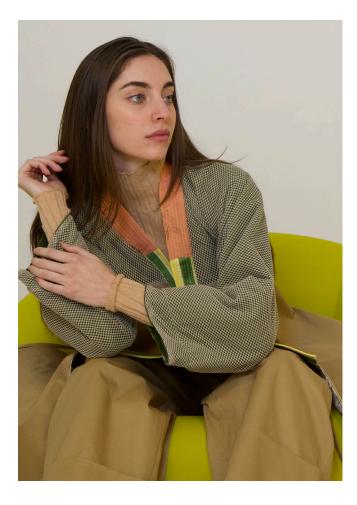

#### **Infinity jackets**

Worn closed or open as a cardigan, this versatile shape is both casual and dressy , inspired by martial arts wear, both ndynamic and meditative in mood.

#### **Takewondo trousers**

Inspired by workwear and martial arts pants – drawtring and inner leg gussets for 180 degree movement. Silk inserts on side and cuff/ camel cotton inner cuff trim.

Worn with shirts knits or with the infinity jackets in uniform or contrast tones.