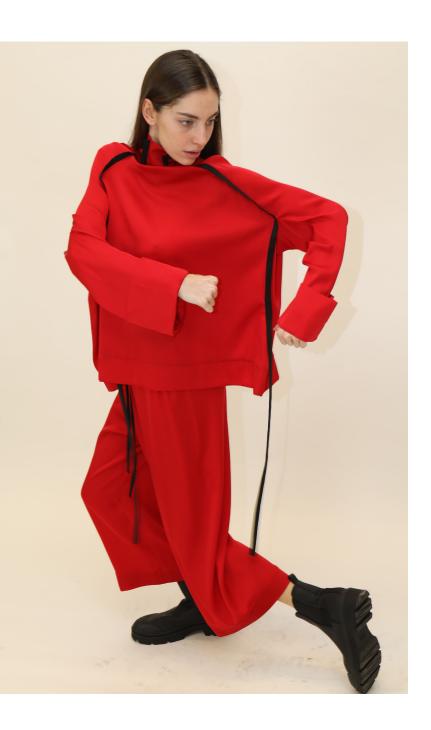

# FESTIVAL GROUP

Heralding in the new year, a joyous combination of lacquer red and magenta silks, pale gold brocade, indigo blue silk.

**Sweat Top** – our best selling tunnel neck sweat top in silk and brocade.

**Mandarin Camp Shirt** – color blocked and trimmed in black.

**Jogging Pants** – in silk trimmed in black.