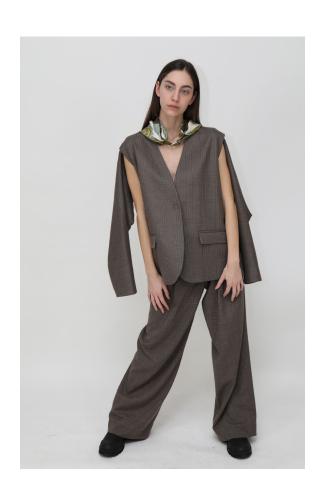

# SOFT TAILORING

Soft power dressing, with ease and attitude/ menswear inspiration/ easy uniform dressing. Mix and match with ruffled shirts, mandarin campshirts, knitwear.

**Cape Sleeve Jacket** in brown wool multi check – cardign neck jacket that works as a jacket, gilet (sleeves hang or can be wrapped around the neck).