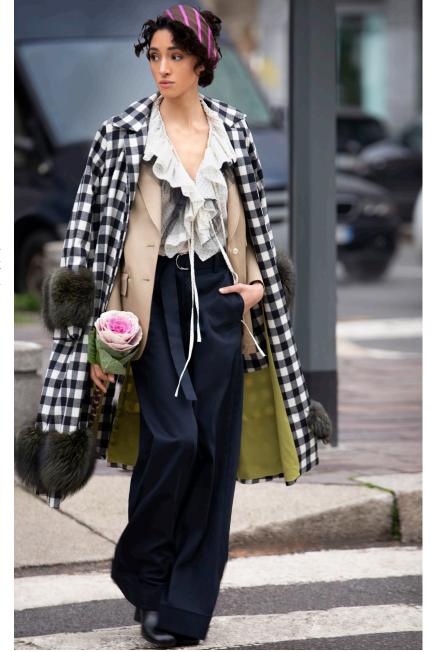

# OUTERWEAR

Cargo Gilet Coat. Military wool felt with cargo pockets and fox fur trim.