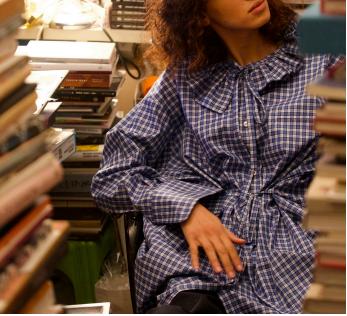

**Big Shirt** – with a poetic ruffle collar and an oversized body with ties. In blue vichy check cotton and riviera blue cotton voile.