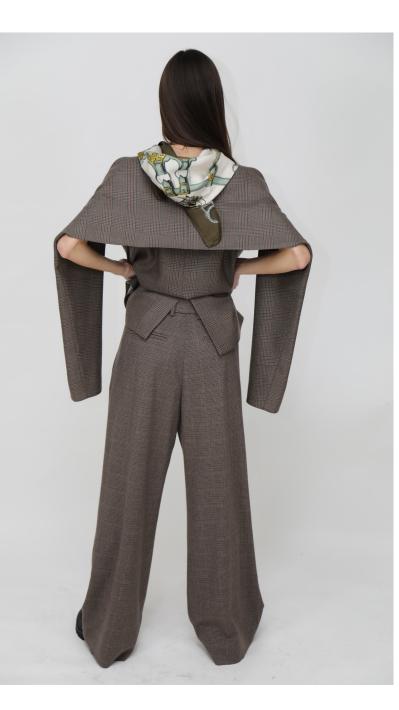

# SOFT TAILORING

Soft power dressing, with ease and attitude/ menswear inspiration/ easy uniform dressing. Mix and match with ruffled shirts, mandarin campshirts, knitwear.

**Cape Sleeve Jacket** in brown wool multi check – cardign neck jacket that works as a jacket, gilet (sleeves hang or can be wrapped around the neck).