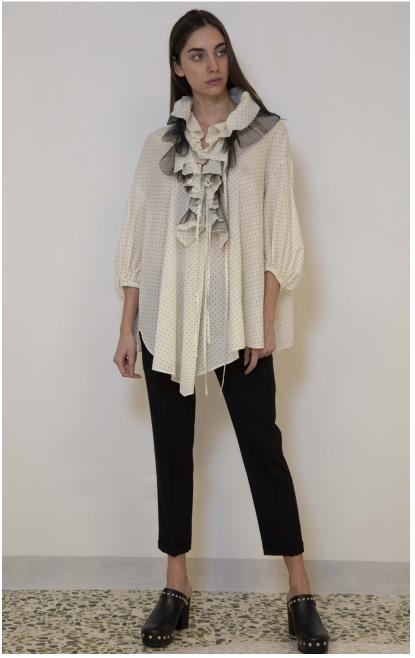

New Painter's Shirt variations:

With tulle and ribbon trim neck – ivory dot. Cropped body (chartreuse taffeta). Cropped sleeves.

**Night Shirt** – ivory cotton voile with mini pois, ruffled neckline with tulle.