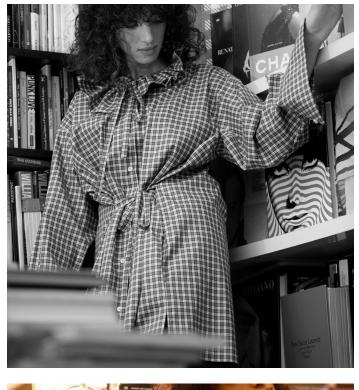

**Big Shirt** – with a poetic ruffle collar and an oversized body with ties. In blue vichy check cotton and riviera blue cotton voile.