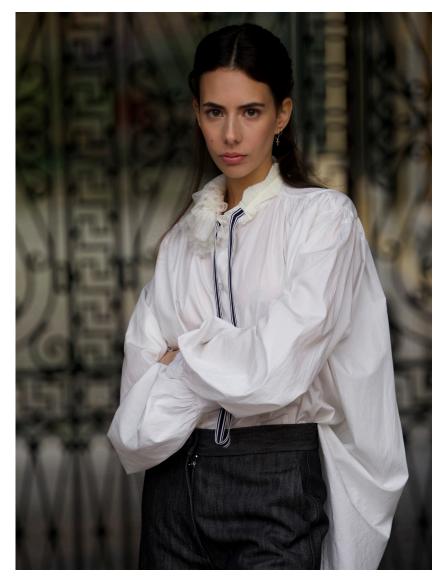

Worn alone or under the blazers and jackets for contrast, with face framing ruffles and ruches.

**Captain Shirt** – ruffled neckline with ties that change the shape of the ruf-fle while closing the front neckline.