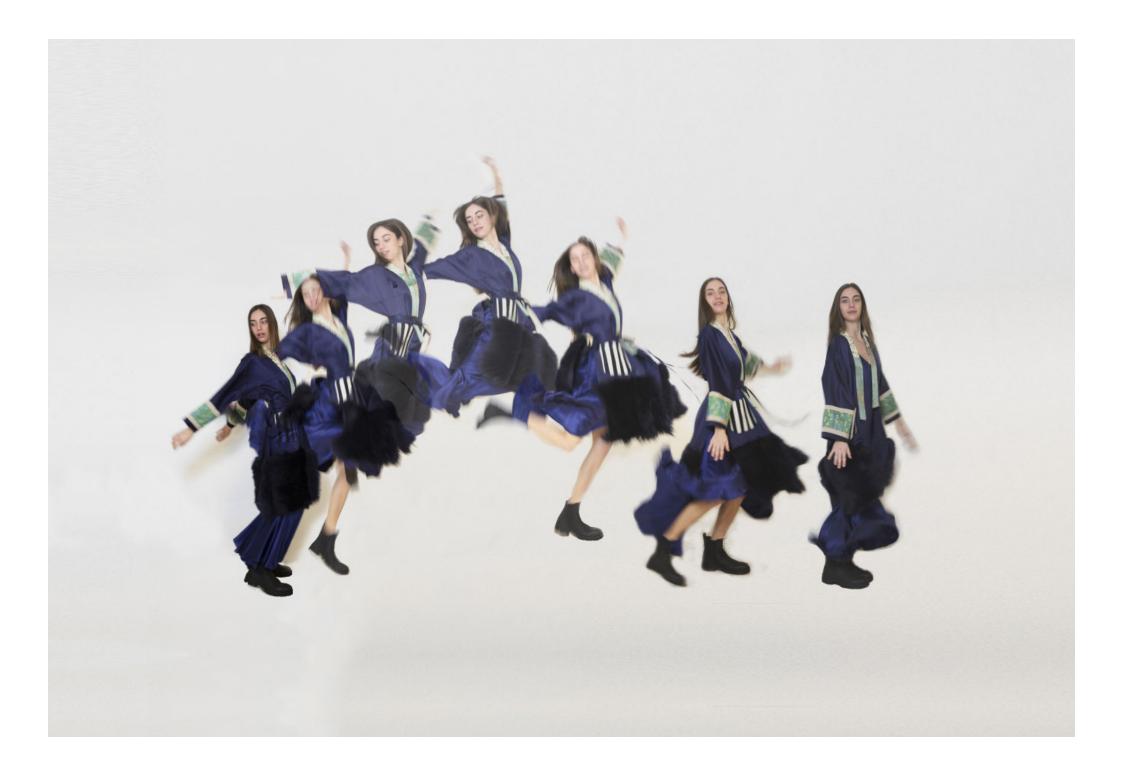

### **INFINITY GROUP**

Shapes from past and present, a forever shape that unites the east and the west through the historical silk road of the ages.

Fabrics and trims: super high thread count cotton (larusmiani), silk cotton heavy satin, net, tulle, pocket details, and patchwork.

#### **Infinity jackets**

Worn closed or open as a cardigan, this versatile shape is both casual and dressy , inspired by martial arts wear, both ndynamic and meditative in mood.

#### **Takewondo trousers**

Inspired by workwear and martial arts pants – drawtring and inner leg gussets for 180 degree movement. Silk inserts on side and cuff/ camel cotton inner cuff trim.

Worn with shirts knits or with the infinity jackets in uniform or contrast tones.