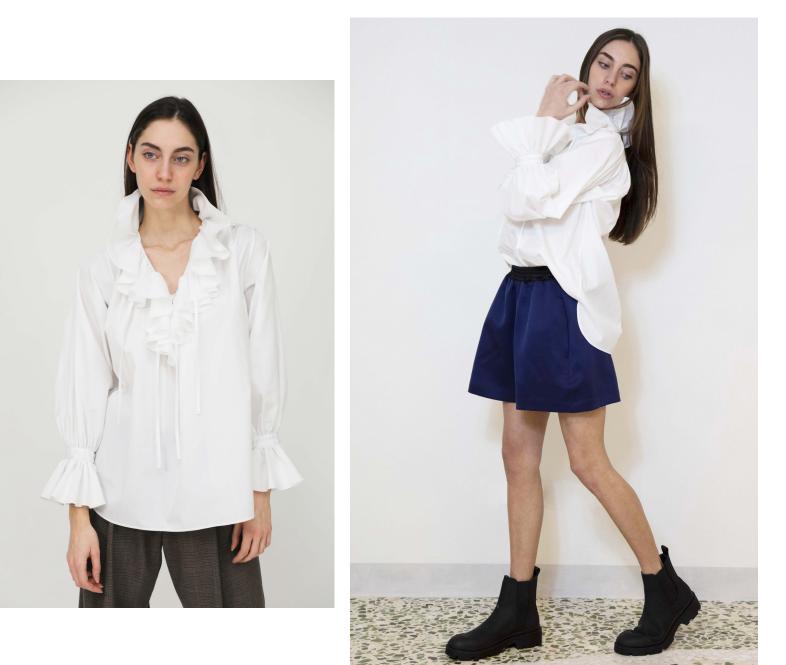

Worn alone or under the blazers and jackets for contrast, with face framing ruffles and ruches.

**Captain Shirt** – ruffled neckline with ties that change the shape of the ruf-fle while closing the front neckline.

**Big Shirt** – with a poetic ruffle collar and an oversized body with ties. In blue vichy check cotton and riviera blue cotton voile.