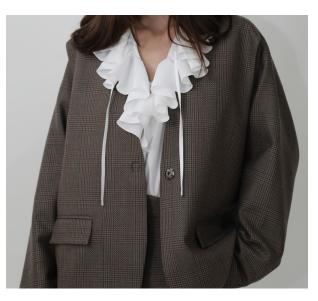

# SOFT TAILORING

Soft power dressing, with ease and attitude/ menswear inspiration/ easy uniform dressing. Mix and match with ruffled shirts, mandarin campshirts, knitwear.

**Cape Sleeve Jacket** in brown wool multi check – cardign neck jacket that works as a jacket, gilet (sleeves hang or can be wrapped around the neck).

**Boyfriend Jacket** in anthracite wool check – slightly oversized jacket with a drop shoulder. New at-home and at-work uniform.

Men's Pants in brown multi check.

Jogging Pants in anthracite wool check.