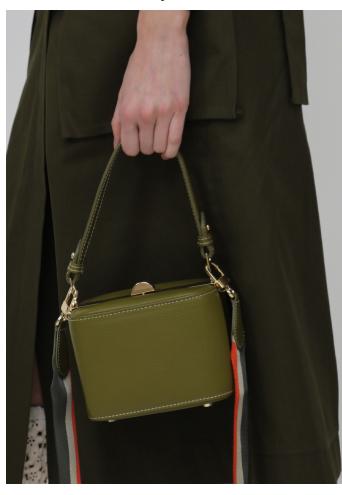

# ACCESSORIES

**Lunch Box Bag** – in grained leather, with detachable straps (striped webbing and chain). Additional straps.

Hand made in florence by artisans. Super light weight. Rounded eges and metal clasp closure.

Colors – milk, caramel, pistachio.