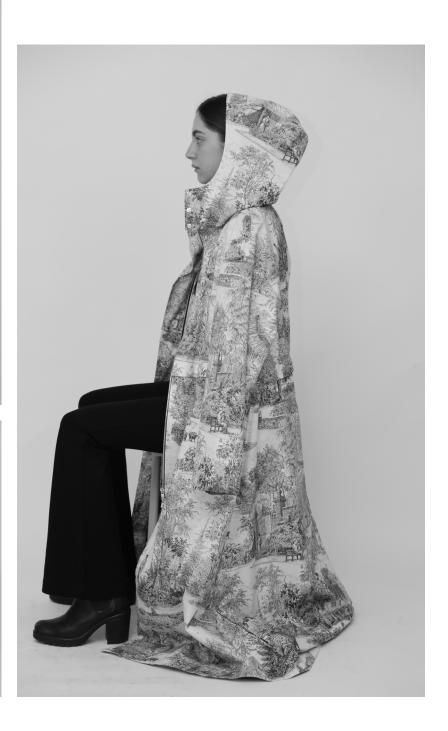

### INK PRINT GROUP

A study in natural white/black – both poetic and urban, romantic and sporty – melding a masculine and feminine vibe.

Fabrics and trims: upcycled toile de jouy print on heavy cotton (upholstery textile), trimmed with grosgrain, rope, fringe, lining in pure camel silk parachute ( water repellement).

Maxi Hood Parka with hood and navy inside cord belt. Reversible. A singular statement piece.

**Fisher Gilet** – multi pocket utility vest, lightly padded for extra comfort and protection, inspired by fishermen.