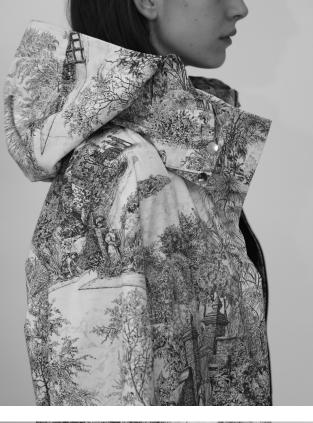

### INK PRINT GROUP

A study in natural white/black – both poetic and urban, romantic and sporty – melding a masculine and feminine vibe.

Fabrics and trims: upcycled toile de jouy print on heavy cotton (upholstery textile), trimmed with grosgrain, rope, fringe, lining in pure camel silk parachute ( water repellement).

Maxi Hood Parka with hood and navy inside cord belt. Reversible. A singular statement piece.

**Fisher Gilet** – multi pocket utility vest, lightly padded for extra comfort and protection, inspired by fishermen.