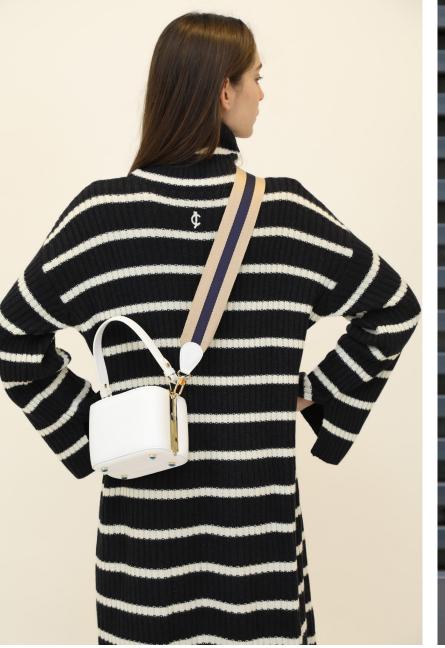

## MARINIERE

100% ribbed cashmere with stripes, an interpretation of the classic breton mariniere, with a funnel neck and drapy body for extra comfort and protection. Jc emrboidered patches.

**Tunic Dress** – charcoal with ivory stripes. **Pullover** – ivory with charcoal stripes.

# ACCESSORIES

**Lunch Box Bag** – in grained leather, with detachable straps (striped webbing and chain). Additional straps.

Hand made in florence by artisans. Super light weight. Rounded eges and metal clasp closure.