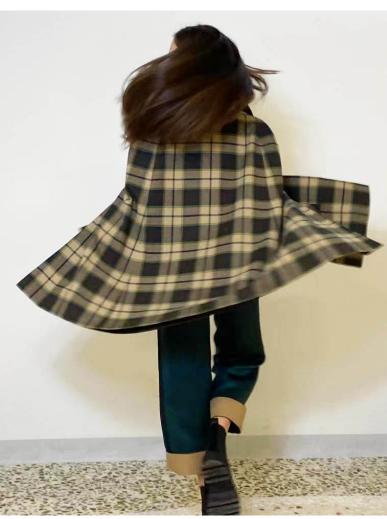

# CAPES

Original garments from 1968 discovered in an archive in brand new, unworn condition. Modified with patch pockets and cross body straps inspired by the red cross uniform capes.

Multi color wool tartan with full cotton lining. Reversible. One of a kind.