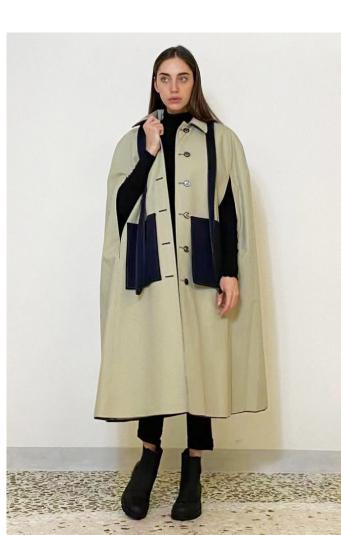

# CAPES

Original garments from 1968 discovered in an archive in brand new, unworn condition. Modified with patch pockets and cross body straps inspired by the red cross uniform capes.

Multi color wool tartan with full cotton lining. Reversible. One of a kind.