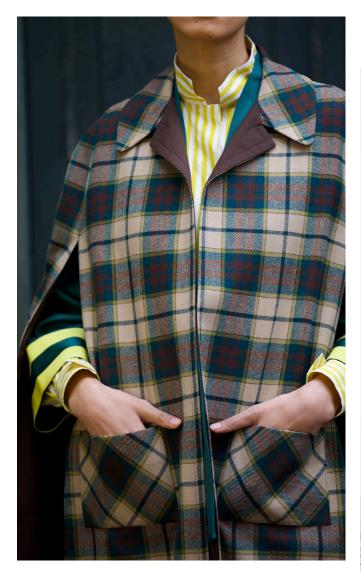

# CAPES

Original garments from 1968 discovered in an archive in brand new, unworn condition. Modified with patch pockets and cross body straps inspired by the red cross uniform capes.

Multi color wool tartan with full cotton lining. Reversible. One of a kind.