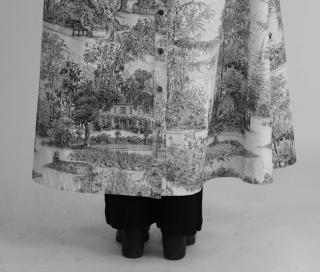

### INK PRINT GROUP

A study in natural white/black – both poetic and urban, romantic and sporty – melding a masculine and feminine vibe.

Fabrics and trims: upcycled toile de jouy print on heavy cotton (upholstery textile), trimmed with grosgrain, rope, fringe, lining in pure camel silk parachute ( water repellement).

Maxi Hood Parka with hood and navy inside cord belt. Reversible. A singular statement piece.

**Fisher Gilet** – multi pocket utility vest, lightly padded for extra comfort and protection, inspired by fishermen.