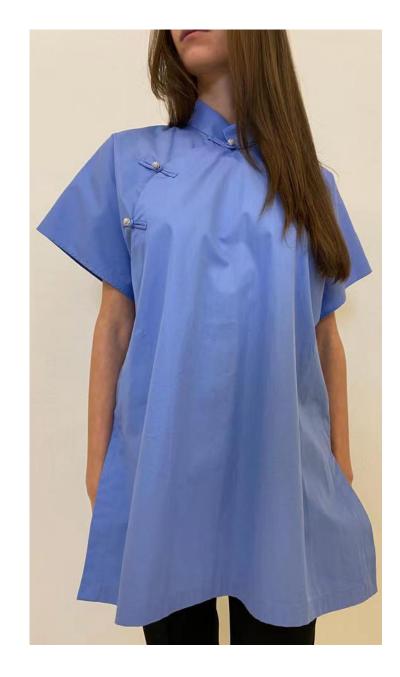

**Mandarin Camp Shirt** – trimmed with a tulle neck tie, for added attitude, oversized body, to be worn over pants, long sleeve tees, leggings, under a blazer. Easy snap buttons, grosgrain inner trim. Urban street inspiration.