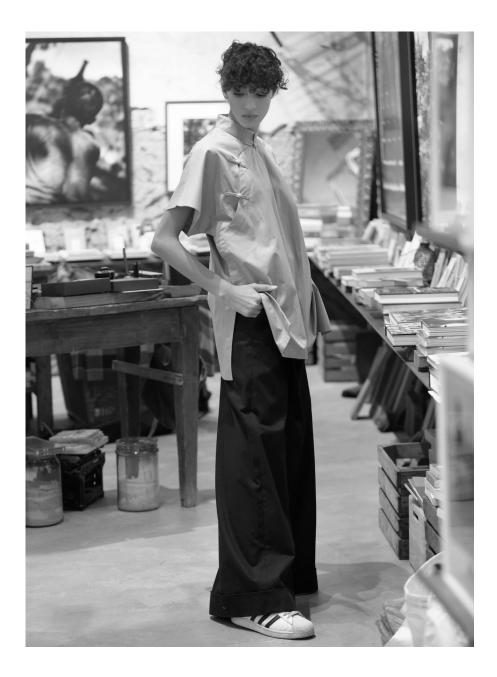

**Mandarin Camp Shirt** – trimmed with a tulle neck tie, for added attitude, oversized body, to be worn over pants, long sleeve tees, leggings, under a blazer. Easy snap buttons, grosgrain inner trim. Urban street inspiration.