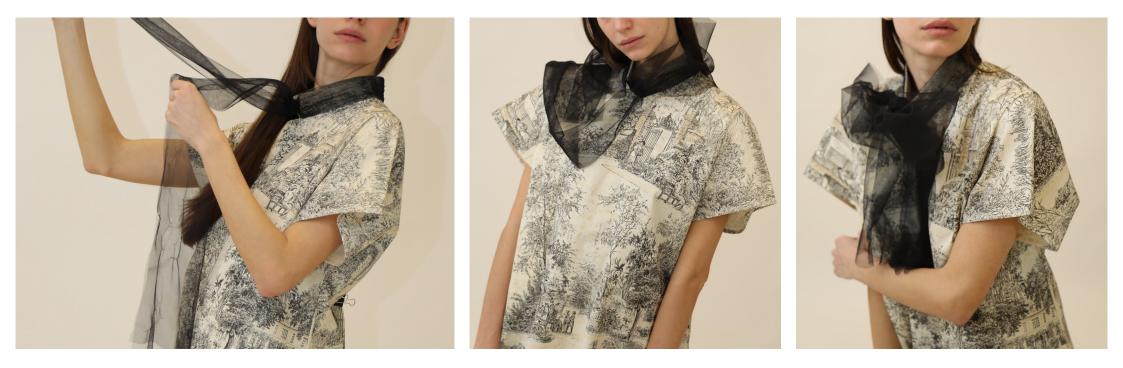

**Mandarin Camp Shirt** – trimmed with a tulle neck tie, for added attitude, oversized body, to be worn over pants, long sleeve tees, leggings, under a blazer. Easy snap buttons, grosgrain inner trim. Urban street inspiration.