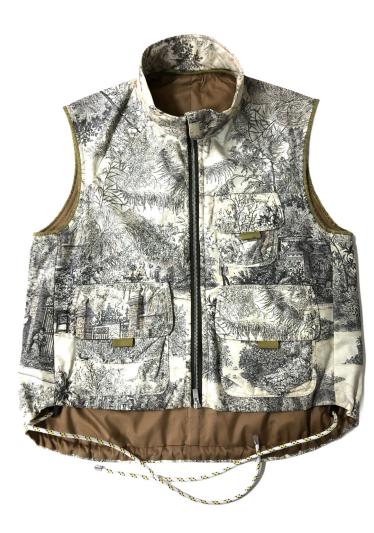

### INK PRINT GROUP

A study in natural white/black – both poetic and urban, romantic and sporty – melding a masculine and feminine vibe.

Fabrics and trims: upcycled toile de jouy print on heavy cotton (upholstery textile), trimmed with grosgrain, rope, fringe, lining in pure camel silk parachute ( water repellement).

Maxi Hood Parka with hood and navy inside cord belt. Reversible. A singular statement piece.

**Fisher Gilet** – multi pocket utility vest, lightly padded for extra comfort and protection, inspired by fishermen.