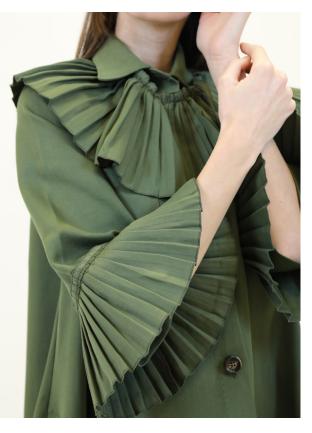

# DRESSES

**Poet's Dress**. Trapeze coat dress body with plisse collar and sleeve cuff, to be worn as a dress, loose or belted, as a tunic with pants, as a coat dress.

Olive green cotton mousse.

Poet's Dress in sky blue poplin.