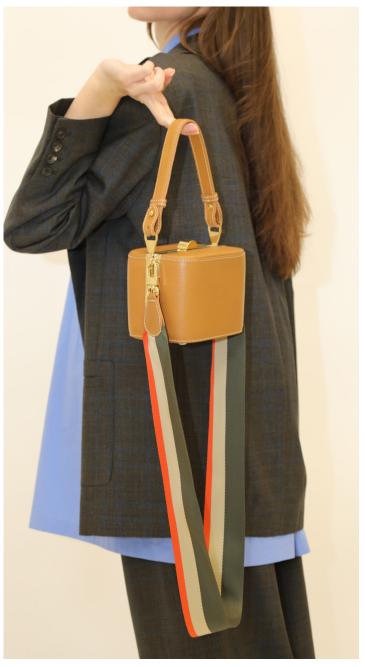

# ACCESSORIES

**Lunch Box Bag** – in grained leather, with detachable straps (striped webbing and chain). Additional straps.

Hand made in florence by artisans. Super light weight. Rounded eges and metal clasp closure.

Colors – milk, caramel, pistachio.