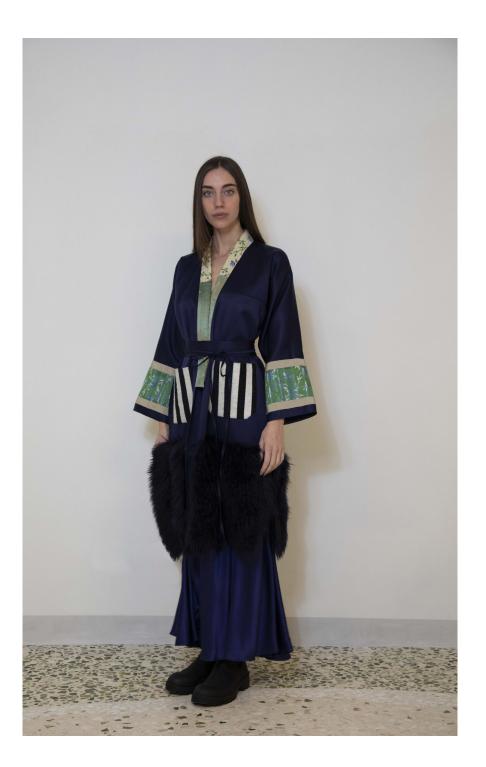

#### **Infinity jackets**

Worn closed or open as a cardigan, this versatile shape is both casual and dressy , inspired by martial arts wear, both ndynamic and meditative in mood.

#### **Takewondo trousers**

Inspired by workwear and martial arts pants – drawtring and inner leg gussets for 180 degree movement. Silk inserts on side and cuff/ camel cotton inner cuff trim.

Worn with shirts knits or with the infinity jackets in uniform or contrast tones.