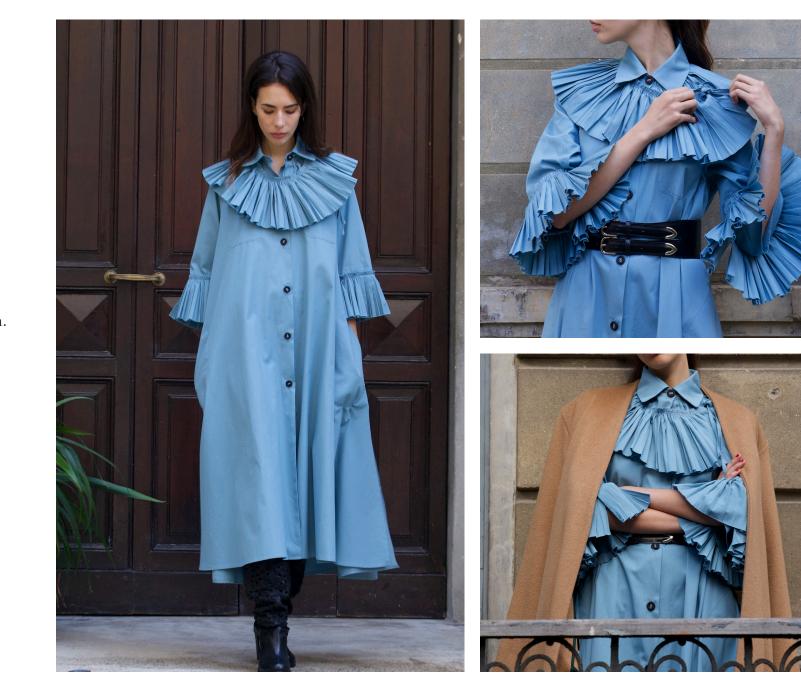

# DRESSES

**Poet's Dress**. Trapeze coat dress body with plisse collar and sleeve cuff, to be worn as a dress, loose or belted, as a tunic with pants, as a coat dress.

Olive green cotton mousse.

Poet's Dress in sky blue poplin.