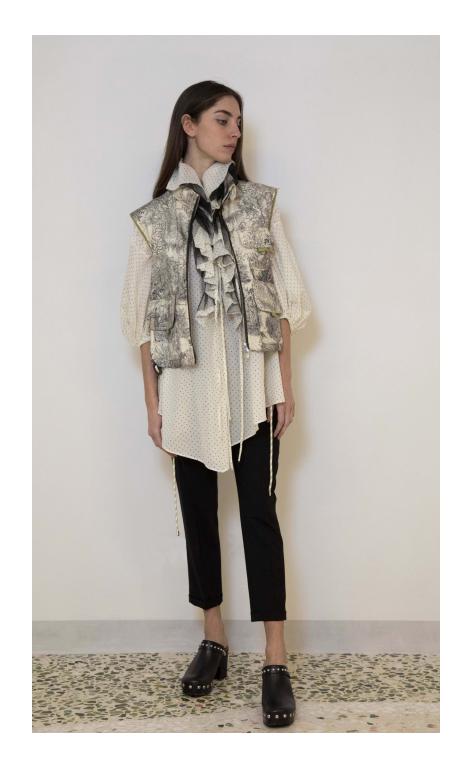

### INK PRINT GROUP

A study in natural white/black – both poetic and urban, romantic and sporty – melding a masculine and feminine vibe.

Fabrics and trims: upcycled toile de jouy print on heavy cotton (upholstery textile), trimmed with grosgrain, rope, fringe, lining in pure camel silk parachute ( water repellement).

Maxi Hood Parka with hood and navy inside cord belt. Reversible. A singular statement piece.

**Fisher Gilet** – multi pocket utility vest, lightly padded for extra comfort and protection, inspired by fishermen.

**Mandarin Camp Shirt** – trimmed with a tulle neck tie, for added attitude, oversized body, to be worn over pants, long sleeve tees, leggings, under a blazer. Easy snap buttons, grosgrain inner trim. Urban street inspiration.