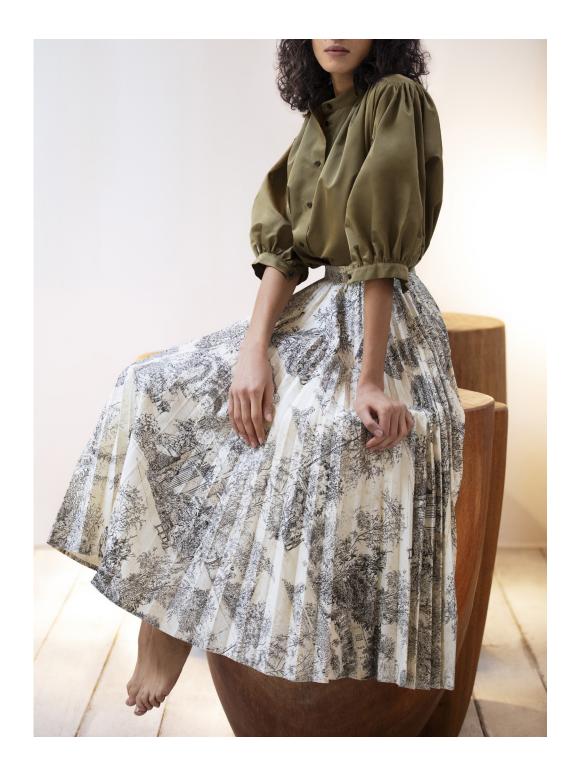

### INK PRINT GROUP

A study in natural white/black – both poetic and urban, romantic and sporty – melding a masculine and feminine vibe.

Fabrics and trims: upcycled toile de jouy print on heavy cotton (upholstery textile), trimmed with grosgrain, rope, fringe, lining in pure camel silk parachute ( water repellement).

**Soleil Plisse Skirt** – 360 degree circle sun (soleil) pleats, for maximum swish and movement.