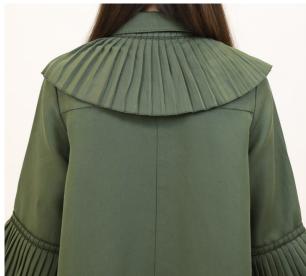

# DRESSES

**Poet's Dress**. Trapeze coat dress body with plisse collar and sleeve cuff, to be worn as a dress, loose or belted, as a tunic with pants, as a coat dress.

Olive green cotton mousse.

Poet's Dress in sky blue poplin.