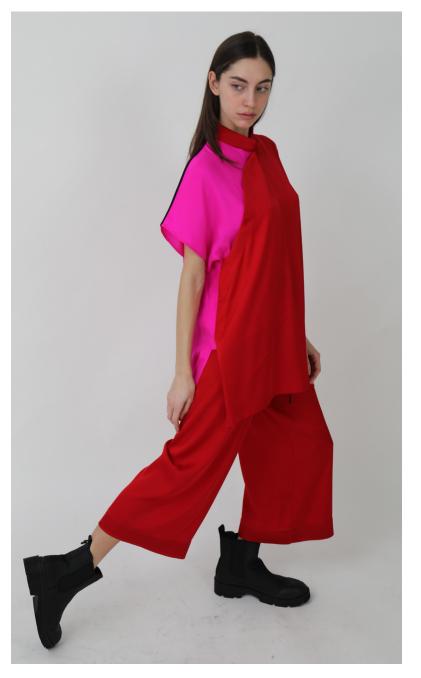

# FESTIVAL GROUP

Heralding in the new year, a joyous combination of lacquer red and magenta silks, pale gold brocade, indigo blue silk.

**Sweat Top** – our best selling tunnel neck sweat top in silk and brocade.

**Mandarin Camp Shirt** – color blocked and trimmed in black.

**Jogging Pants** – in silk trimmed in black.