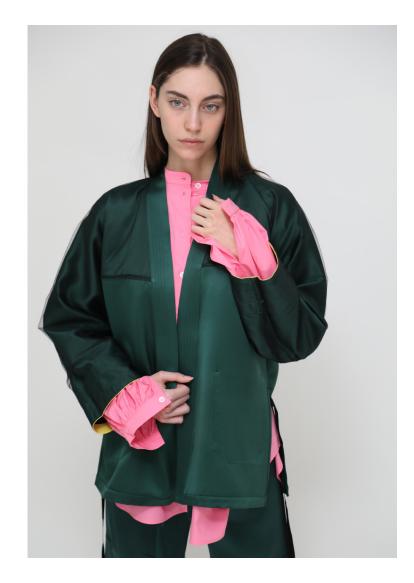

#### **Infinity jackets**

Worn closed or open as a cardigan, this versatile shape is both casual and dressy , inspired by martial arts wear, both ndynamic and meditative in mood.

#### **Takewondo trousers**

Inspired by workwear and martial arts pants – drawtring and inner leg gussets for 180 degree movement. Silk inserts on side and cuff/ camel cotton inner cuff trim.

Worn with shirts knits or with the infinity jackets in uniform or contrast tones.