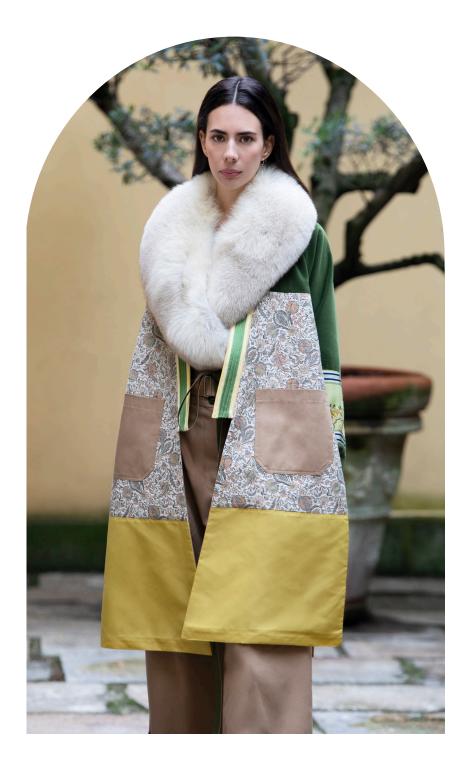

#### **Infinity coats**

A fantasy of luxurious damask and brocade patches, inspired by the desert scape, glamorous and adventurous in spirit.

**Gobi Desert Coat** – olive velvet/ brocade patches/ paisley matelasse/ khaki cotton drill/mustard silk taffeta. Pale sand net and yellow grosgrain trim. Fully reversible.