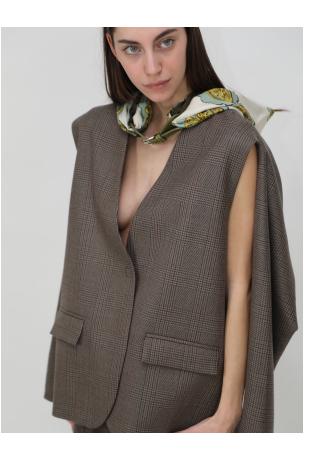

# SOFT TAILORING

Soft power dressing, with ease and attitude/ menswear inspiration/ easy uniform dressing. Mix and match with ruffled shirts, mandarin campshirts, knitwear.

**Cape Sleeve Jacket** in brown wool multi check – cardign neck jacket that works as a jacket, gilet (sleeves hang or can be wrapped around the neck).