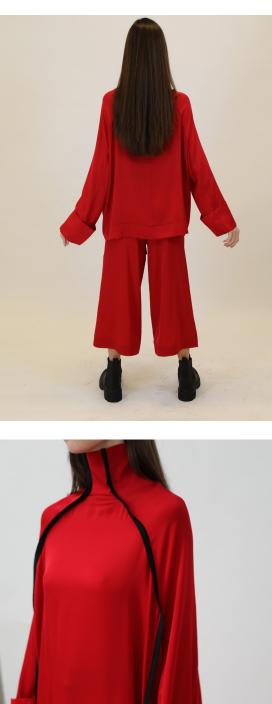

## MARINIERE

100% ribbed cashmere with stripes, an interpretation of the classic breton mariniere, with a funnel neck and drapy body for extra comfort and protection. Jc emrboidered patches.

**Tunic Dress** – charcoal with ivory stripes. **Pullover** – ivory with charcoal stripes.