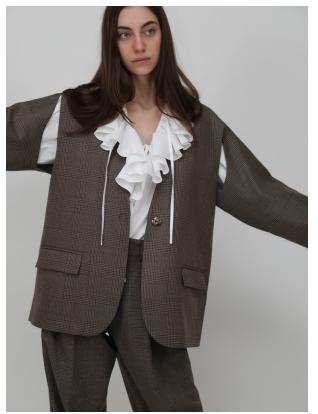

# SOFT TAILORING

Soft power dressing, with ease and attitude/ menswear inspiration/ easy uniform dressing. Mix and match with ruffled shirts, mandarin campshirts, knitwear.

**Cape Sleeve Jacket** in brown wool multi check – cardign neck jacket that works as a jacket, gilet (sleeves hang or can be wrapped around the neck).

**Boyfriend Jacket** in anthracite wool check – slightly oversized jacket with a drop shoulder. New at-home and at-work uniform.

Men's Pants in brown multi check.

Jogging Pants in anthracite wool check.