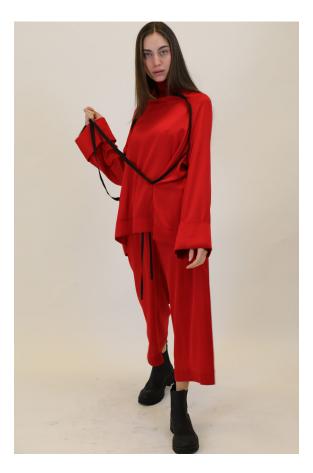

## MARINIERE

100% ribbed cashmere with stripes, an interpretation of the classic breton mariniere, with a funnel neck and drapy body for extra comfort and protection. Jc emrboidered patches.

**Tunic Dress** – charcoal with ivory stripes. **Pullover** – ivory with charcoal stripes.