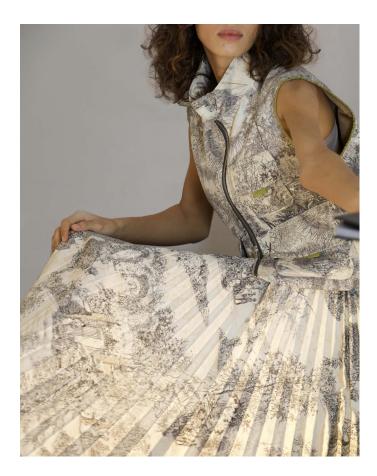

### INK PRINT GROUP

A study in natural white/black – both poetic and urban, romantic and sporty – melding a masculine and feminine vibe.

Fabrics and trims: upcycled toile de jouy print on heavy cotton (upholstery textile), trimmed with grosgrain, rope, fringe, lining in pure camel silk parachute ( water repellement).

Maxi Hood Parka with hood and navy inside cord belt. Reversible. A singular statement piece.

**Fisher Gilet** – multi pocket utility vest, lightly padded for extra comfort and protection, inspired by fishermen.

**Soleil Plisse Skirt** – 360 degree circle sun (soleil) pleats, for maximum swish and movement.