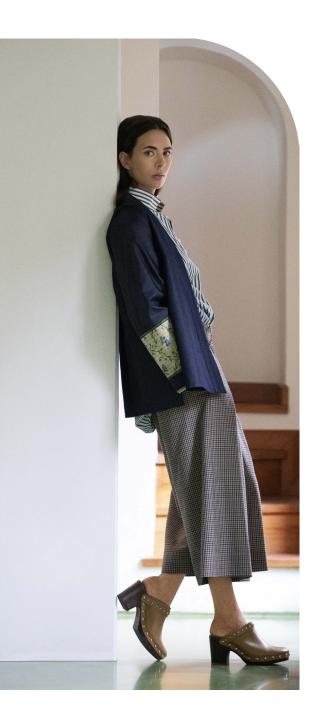

# SOFT TAILORING

Soft power dressing, with ease and attitude/ menswear inspiration/ easy uniform dressing. Mix and match with ruffled shirts, mandarin campshirts, knitwear.

**Cape Sleeve Jacket** in brown wool multi check – cardign neck jacket that works as a jacket, gilet (sleeves hang or can be wrapped around the neck).

**Boyfriend Jacket** in anthracite wool check – slightly oversized jacket with a drop shoulder. New at-home and at-work uniform.

Men's Pants in brown multi check.

Jogging Pants in anthracite wool check.