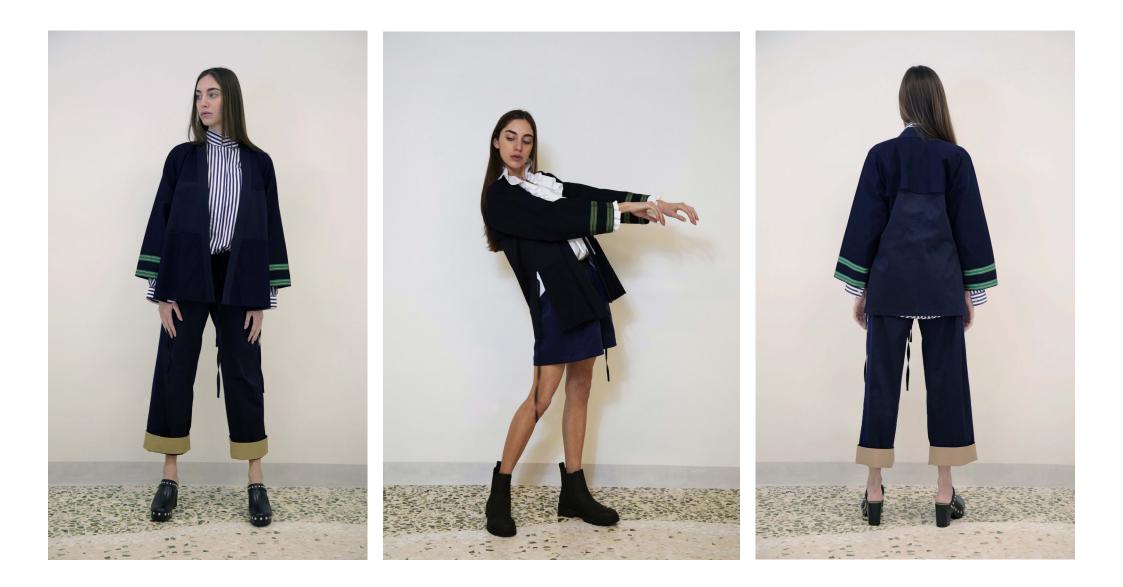

Maxi Hood Parka with hood and navy inside cord belt. Reversible. A singular statement piece.

**Fisher Gilet** – multi pocket utility vest, lightly padded for extra comfort and protection, inspired by fishermen.

**Mandarin Camp Shirt** – trimmed with a tulle neck tie, for added attitude, oversized body, to be worn over pants, long sleeve tees, leggings, under a blazer. Easy snap buttons, grosgrain inner trim. Urban street inspiration.