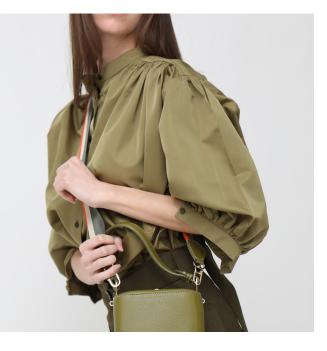

# ACCESSORIES

**Lunch Box Bag** – in grained leather, with detachable straps (striped webbing and chain). Additional straps.

Hand made in florence by artisans. Super light weight. Rounded eges and metal clasp closure.

Colors – milk, caramel, pistachio.