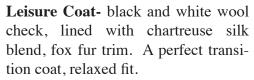

# OUTERWEAR

Cargo Gilet Coat. Military wool felt with cargo pockets and fox fur trim.