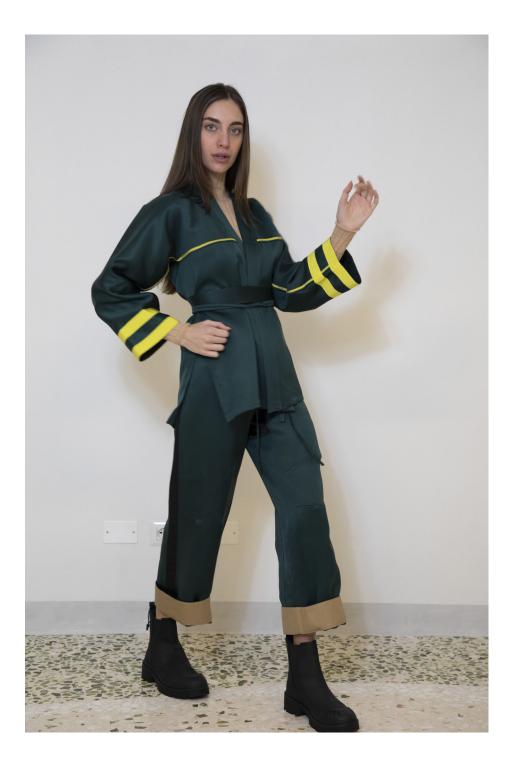

# FESTIVAL GROUP

Heralding in the new year, a joyous combination of lacquer red and magenta silks, pale gold brocade, indigo blue silk.

**Sweat Top** – our best selling tunnel neck sweat top in silk and brocade.

**Mandarin Camp Shirt** – color blocked and trimmed in black.

**Jogging Pants** – in silk trimmed in black.