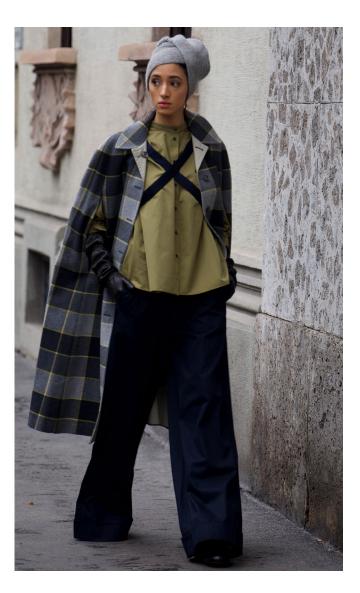

# CAPES

Original garments from 1968 discovered in an archive in brand new, unworn condition. Modified with patch pockets and cross body straps inspired by the red cross uniform capes.

Multi color wool tartan with full cotton lining. Reversible. One of a kind.