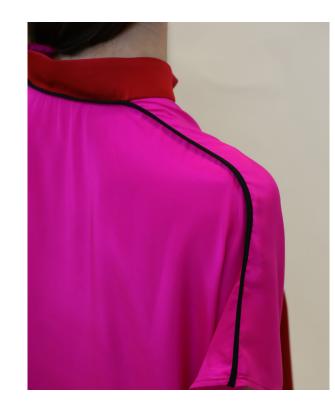

# FESTIVAL GROUP

Heralding in the new year, a joyous combination of lacquer red and magenta silks, pale gold brocade, indigo blue silk.

**Sweat Top** – our best selling tunnel neck sweat top in silk and brocade.

**Mandarin Camp Shirt** – color blocked and trimmed in black.

**Jogging Pants** – in silk trimmed in black.