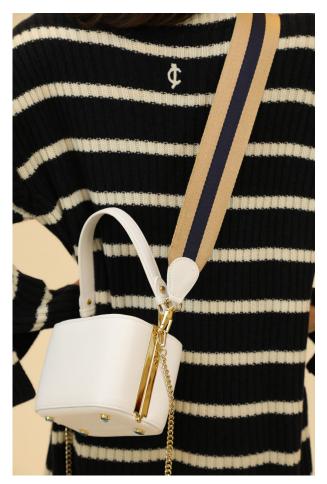

# ACCESSORIES

**Lunch Box Bag** – in grained leather, with detachable straps (striped webbing and chain). Additional straps.

Hand made in florence by artisans. Super light weight. Rounded eges and metal clasp closure.

Colors – milk, caramel, pistachio.