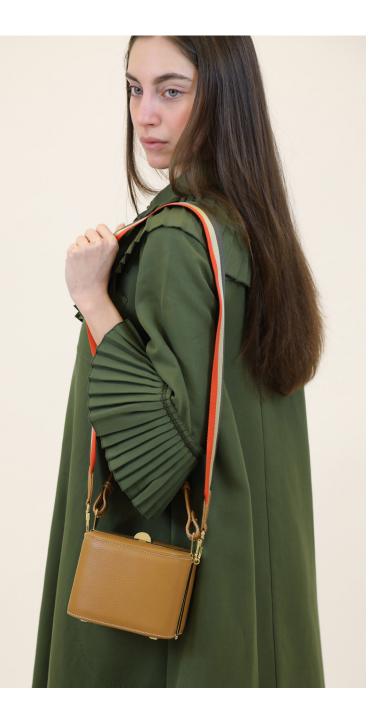

# DRESSES

**Poet's Dress**. Trapeze coat dress body with plisse collar and sleeve cuff, to be worn as a dress, loose or belted, as a tunic with pants, as a coat dress.

Olive green cotton mousse.

Poet's Dress in sky blue poplin.

# ACCESSORIES

**Lunch Box Bag** – in grained leather, with detachable straps (striped webbing and chain). Additional straps.

Hand made in florence by artisans. Super light weight. Rounded eges and metal clasp closure.