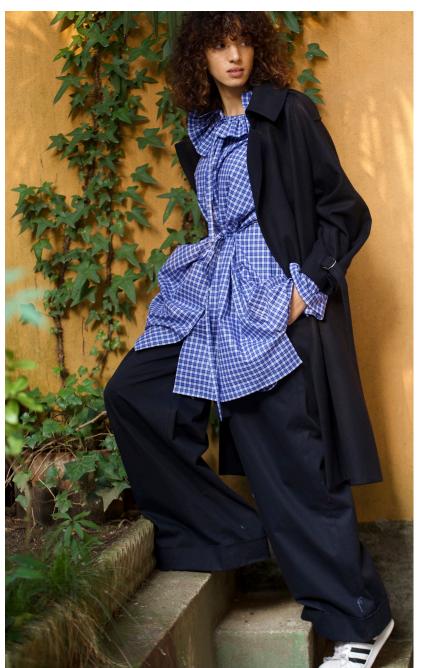

**Big Shirt** – with a poetic ruffle collar and an oversized body with ties. In blue vichy check cotton and riviera blue cotton voile.